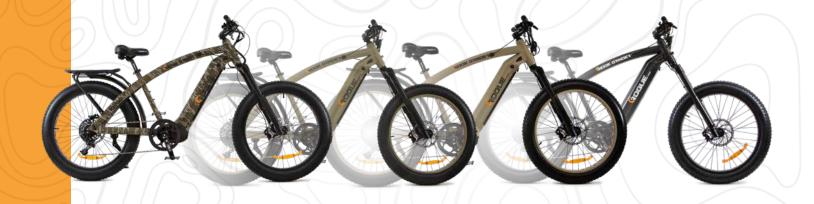

### COLOR

Glacier White, Mossy Oak, OD Green, Dark Earth, Black

### **MAX SPEED**

20 mph 5 power levels of assist

Bafang RM G06.750. DC with Hydraulic Brakes

Bike weight 85 lbs. 6061 Alum. / Load Rated at 300 lbs.

Mossy Oak, OD Green, Dark Earth, Black

### COLOR

Dark Earth