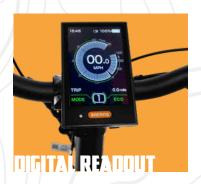

### **MAH SPEED**

20 mph 5 power levels of assist

### **MAX SPEED**

20 mph 5 power levels of assist

Bafang RM G06.750. DC with Hydraulic Brakes

Bike weight 85 lbs. 6061 Alum. / Load Rated at 300 lbs.

Mossy Oak, OD Green, Dark Earth, Black

### **MAH SPEED**

30 mph 5 power levels of assist