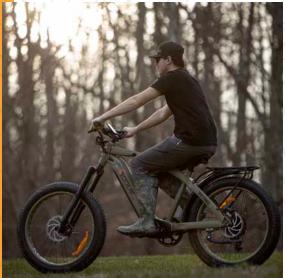

# 750-Watt Electric Fat Tire Bike

With best in class options like the 750-watt motor and 13 amp hour battery, this folding electric fat tire bike is capable of extra long rides with plenty of power to blast up the steepest hills. All Rogue Ridge E-bikes come equipped with 5 modes of pedal assist and a twist throttle. This allows you to peddle the bike like a normal bicycle, peddle with assistance, or just use the twist throttle.

## 750-Watt Electric Fat Tire Bike

With fat tires and a powerful electric motor you can tackle any terrain from sand, mud, rocks, or snow with confidence. The RG750 specs beat out the competition and will take you on many off road adventures. All Rogue Ridge E-bikes come equipped with 5 modes of pedal assist and a twist throttle. This allows you to peddle the bike like a normal bicycle, peddle with assistance, or just use the twist throttle.

## **1000-Watt Electric Fat Tire Bike**

At the most affordable price point possible, best in class options, like the 1000-watt motor and 13 amp hour battery, this bike is for you. The powerful motor and fat tires will get you through any terrain with confidence. All Rogue Ridge E-bikes come equipped with 5 modes of pedal assist and a twist throttle. This allows you to peddle the bike like a normal bicycle, peddle with assistance, or just use the twist throttle.