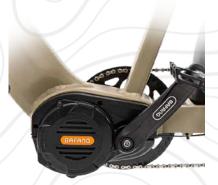

### MOTOR

Bafang Mid M620 ULTRA 750 Watt with Hydraulic Brakes

### MOTOR

Bafang Mid M620 ULTRA 1000 Watt with Hydraulic Brakes