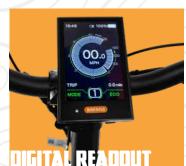

### **MAH SPEED**

20 mph 5 power levels of assist

### **MAX SPEED**

20 mph 5 power levels of assist

Bafang RM G06.750. DC with Hydraulic Brakes

Bike weight 85 lbs. 6061 Alum. / Load Rated at 300 lbs.

Mossy Oak, OD Green, Dark Earth, Black

### **MAH SPEED**

30 mph 5 power levels of assist