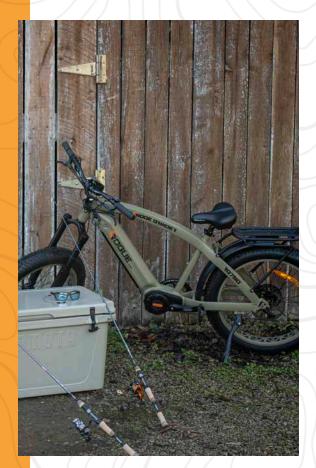

# **RF750**

# 750-Watt Electric Fat Tire Bike

With best in class options like the 750-watt motor and 13 amp hour battery, this folding electric fat tire bike is capable of extra long rides with plenty of power to blast up the steepest hills. All Rogue Ridge E-bikes come equipped with 5 modes of pedal assist and a twist throttle. This allows you to peddle the bike like a normal bicycle, peddle with assistance, or just use the twist throttle.

### FRAME

Bike weight 75 lbs. 6061 Alum. / Load Rated at 300 lbs.

### COLOR

Glacier White, Mossy Oak, OD Green, Dark Earth, Black