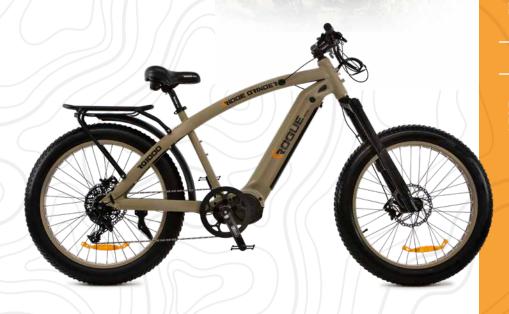

## 750-Watt Electric Fat Tire Bike

With fat tires and a powerful electric motor you can tackle any terrain from sand, mud, rocks, or snow with confidence. The RG750 specs beat out the competition and will take you on many off road adventures. All Rogue Ridge E-bikes come equipped with 5 modes of pedal assist and a twist throttle. This allows you to peddle the bike like a normal bicycle, peddle with assistance, or just use the twist throttle.

### BATTERY

Samsung 48V13AH.

Up to 35 Miles

### **MAX SPEED**

20 mph 5 power levels of assist

Bafang RM G06.750. DC with Hydraulic Brakes

Bike weight 85 lbs. 6061 Alum. / Load Rated at 300 lbs.

Mossy Oak, OD Green, Dark Earth, Black