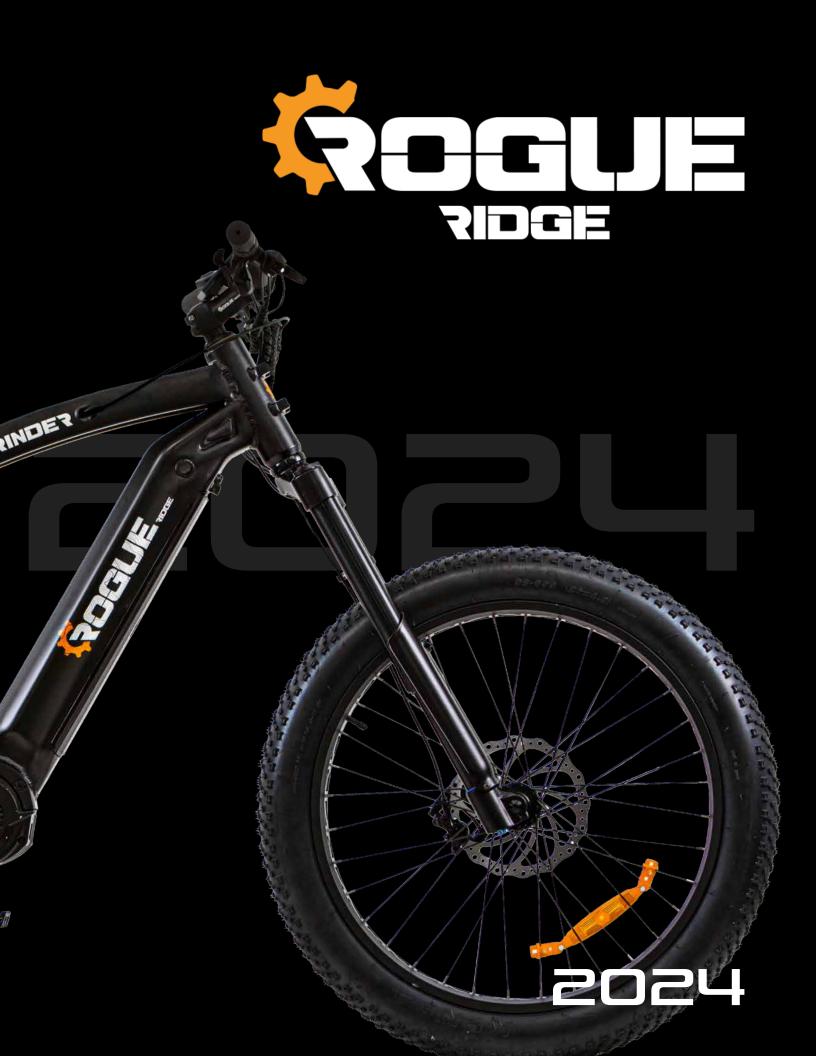

# **RF750**

# 750-Watt Electric Fat Tire Bike

With best in class options like the 750-watt motor and 13 amp hour battery, this folding electric fat tire bike is capable of extra long rides with plenty of power to blast up the steepest hills. All Rogue Ridge E-bikes come equipped with 5 modes of pedal assist and a twist throttle. This allows you to peddle the bike like a normal bicycle, peddle with assistance, or just use the twist throttle.