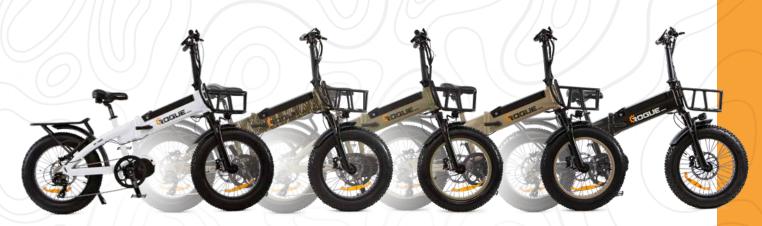

### COLOR

Glacier White, Mossy Oak, OD Green, Dark Earth, Black

### COLOR

Dark Earth